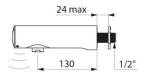

#### TEMPOMATIC 4 electronic tap - Ref. 443426

Electronic basin tap for panels: Battery-operated with integrated 123 6V Lithium batteries. Reduced-stagnation solenoid valve and electronic unit integrated into the body of the mixer. Flow rate pre-set at 3 lpm at 3 bar, can be adjusted from 1.4 - 6 lpm. Scale-resistant flow straightener. Duty flush (~60 seconds every 24 hours after last use). Presence detection sensor at the end of the spout optimises presence detection. Chrome-plated stainless steel body L. 130mm. Cap fixed in place by 2 concealed screws. Installation for panels from 1 - 24mm. Anti-blocking security. Stopcock. Suitable for people with reduced mobility. 30-year warranty.

#### TEMPOMATIC 4 electronic tap - Ref. 443426

| Supply       | 6V batteries |
|--------------|--------------|
| Connector    | M1/2"        |
| Technology   | Electronic   |
| Spout length | 130mm        |
| Flow rate    | 3 lpm        |
| Norms        | ACS          |
| Warranty     |              |