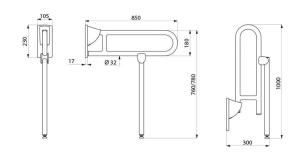

Concealed fixing, secured to wall by a 4mm thick 304 stainless steel plate. Supplied with stainless steel screws for concrete walls.

Dimensions: 850 x 800 x 105mm.

Tested to over 250kg. Maximum recommended user weight 170kg. 30-year warranty.

## **TECHNICAL CHARACTERISTICS**

Stainless steel drop-down rail with leg, bright, L. 850mm - Ref. 510170P

| Height   | 800mm, rail from 760 to 780mm                    |
|----------|--------------------------------------------------|
| Length   | 850mm                                            |
| Width    | 105mm                                            |
| Diameter | 32mm                                             |
| Finish   | UltraPolish 304 stainless steel, bright polished |
| Norms    | <b>C€ ©</b>                                      |
| Warranty | 30 g                                             |