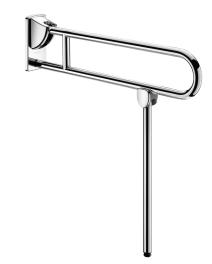

## Stainless steel drop-down rail with leg, bright, L. 850mm

Ref. 510170P

UltraPolish bright polished stainless steel

## **DESCRIPTION**

Stainless steel drop-down rail with leg, bright, L. 850mm - Ref. 510170P

Drop-down grab bar  $\emptyset$  32mm with leg, for people with reduced mobility. Drop-down grab bar for WCs or showers.

Allows side access in the raised position.

In the lowered position use as a grab bar, for standing up and assisting movement.

Model with automatic folding leg: to be used as reinforcement when the wall fixing alone is insufficient.