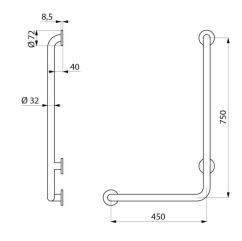

Dimensions: 750 x 450mm. Tube thickness: 1.5mm.

Bacteriostatic 304 stainless steel tube.

Stainless steel with UltraPolish bright polished finish, uniform non-porous surface for easy maintenance and hygiene.

Plate welded to the tube by invisible safety bead weld (process exclusive to "ArN-Securit")

40mm gap between the bar and the wall: minimal space prevents the forearm passing between the bar and the wall, reducing the risk of fracture in case of loss of balance.

Fixings concealed by a 3-hole cover plate, 304 stainless steel, Ø 72mm.

Supplied with stainless steel screws for concrete walls.

Tested to over 200kg. Maximum recommended user weight 135kg. Bar comes with 30-year warranty. CE marked.

## **TECHNICAL CHARACTERISTICS**

L-shaped stainless steel grab bar, bright, H. 750mm - Ref. 5070GP2

| Height            | 750mm                                              |
|-------------------|----------------------------------------------------|
| Length            | 450mm                                              |
| Diameter          | Ø 32mm                                             |
| Width to the wall | 40mm                                               |
| Finish            | 304 stainless steel UltraPolish bright polished    |
| Norms             | CE ©                                               |
| Warranty          | 30 g                                               |
| Finish Norms      | 304 stainless steel UltraPolish bright<br>polished |