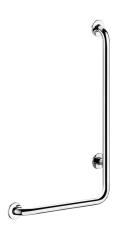

## L-shaped stainless steel grab bar, bright, H. 750mm

Ref. 5070GP2

UltraPolish bright polished stainless steel, left model

## **DESCRIPTION**

L-shaped stainless steel grab bar, bright, H. 750mm - Ref. 5070GP2

L-shaped grab bar Ø 32mm, for people with reduced mobility, left model. Helps the user stand and secures movement in the bath or shower. Can be used as a shower rail by adding a shower head holder and/or soap dish.

Dimensions: 750 x 450mm. Tube thickness: 1.5mm.

Bacteriostatic 304 stainless steel tube.

Stainless steel with UltraPolish bright polished finish, uniform non-porous surface for easy maintenance and hygiene.