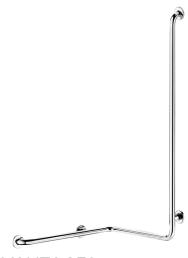

## Right angled, shower grab bar (left model) with vertical bar, Ø 32mm

Ref. 5100GP2

UltraPolish bright polished stainless steel, left model

## **DESCRIPTION**

Right angled, shower grab bar (left model) with vertical bar, Ø 32mm - Ref. 5100GP2

Angled, two-wall grab bar for people with reduced mobility,  $\emptyset$  32mm. Left model.

Can be used as a support bar and to support the user in an upright position. Helps and secures entry and movement in the shower.

Can be used as a shower rail by adding a sliding shower head holder and/or soap dish.

Dimensions: 1,265 x 560 x 660mm.

Bacteriostatic 304 stainless steel tube.

Stainless steel with UltraPolish bright polished finish, uniform non-porous surface for easy maintenance and hygiene.