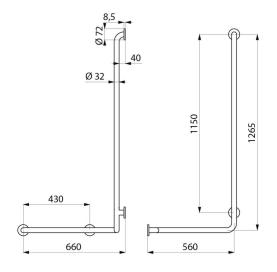

Can be used as a shower rail by adding a sliding shower head holder and/or soap dish.

Dimensions: 1,265 x 560 x 660mm.

Bacteriostatic 304 stainless steel tube.

Stainless steel with UltraPolish bright polished finish, uniform non-porous surface for easy maintenance and hygiene.

Plate welded to the tube by invisible safety bead weld (process exclusive to "ArN-Securit").

40mm gap between the bar and the wall: minimal space prevents the forearm passing between the bar and the wall, reducing the risk of fracture in case of loss of balance.

Fixings concealed by a 3-hole cover plate, 304 stainless steel, Ø 72mm.

Supplied with stainless steel screws for concrete walls.

Tested to over 200kg. Maximum recommended user weight 135kg.

30-year warranty. CE marked.

## TECHNICAL CHARACTERISTICS

Right angled, shower grab bar (left model) with vertical bar, Ø 32mm - Ref. 5100GP2

| Height            | 1,265mm                                         |
|-------------------|-------------------------------------------------|
| Length            | 660mm                                           |
| Width             | 560mm                                           |
| Diameter          | Ø 32mm                                          |
| Width to the wall | 40mm                                            |
| Finish            | 304 stainless steel UltraPolish bright polished |
| Norms             | (€ ②                                            |
| Warranty          | 30 WARRANTY                                     |