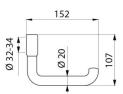

### **TECHNICAL CHARACTERISTICS**

Toilet roll holder with spindle for Ø 32mm and Ø 34mm grab bars, grey - Ref. 510081

| Height          | 107mm                           |
|-----------------|---------------------------------|
| Length          | 152mm                           |
| Diameter        | For Ø 32mm bars                 |
|                 |                                 |
| Finish          | Bright anthracite grey HR Nylon |
| Finish<br>Norms | Bright anthracite grey HR Nylon |