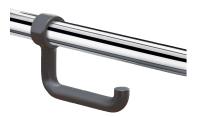

#### DESCRIPTION

Toilet roll holder with spindle for Ø 32mm and Ø 34mm grab bars, grey - Ref. 510081

Toilet roll holder with spindle for grab bars. Anthracite grey high resistance polyamide (Nylon). Can be added without removing the grab bar. Locks in place to prevent theft. Anti-rotation locking feature. For Ø 32 - 34mm grab bars. 30-year warranty.