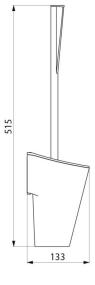

#### Wall-mounted toilet brush set with long handle - Ref. 4051N

| Height   | 515mm                 |
|----------|-----------------------|
| Depth    | 133mm                 |
| Finish   | HR Nylon bright white |
| Norms    | <u>()</u>             |
| Warranty | 30 B                  |