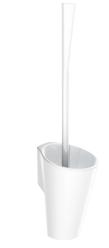

# Wall-mounted toilet brush set with long handle

#### Ref. 4051N

Model with anti-theft lock for fixing

#### Wall-mounted toilet brush set with long handle - Ref. 4051N

Wall-mounted toilet brush set in high strength polyamide (Nylon).
Bright white toilet brush set.
Long, ergonomic handle: easy for wheelchair users or people who have difficulty bending to use.
Easy to clean: plastic bowl can be removed from above.
Plastic bowl with reservoir: avoids toilet brush sitting in residual water and reduces the risk of splashing when next used.
Height 515mm.
Wall-mounted with anti-theft lock.