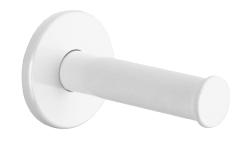

## Spare toilet roll holder with spindle

Ref. 4070N

HR Nylon bright white

## **DESCRIPTION**

Spare toilet roll holder with spindle - Ref. 4070N

Wall-mounted toilet roll holder. Spare toilet roll holder. White, high strength polyamide (Nylon). Ø 32mm tube. Concealed fixings. 30-year warranty.