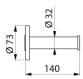

## **TECHNICAL CHARACTERISTICS**

Spare toilet roll holder with spindle - Ref. 4070N

| Height   | Ø 73mm                |
|----------|-----------------------|
| Depth    | 140mm                 |
| Diameter | Tube Ø 32mm           |
| Finish   | HR Nylon bright white |
| Norms    |                       |
| Warranty | 30 WARRANTY           |