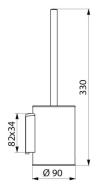

## Wall-mounted toilet brush set.

Robust model with toilet brush and anti-theft lock for fixing. Bacteriostatic white powder-coated 304 stainless steel. Easy to clean: plastic bowl can be removed from above. Plastic bowl with reservoir: avoids toilet brush sitting in residual water and reduces the risk of splashing when next used. Stainless steel body 1mm thick. Dimensions: Ø 90mm x 330mm. 30-year warranty.

#### Wall-mounted toilet brush set - Ref. 4048EW

| Height    | 330mm                                   |
|-----------|-----------------------------------------|
| Width     | Ø 90mm                                  |
| Thickness | 1mm                                     |
| Finish    | White powder-coated 304 stainless steel |
| Warranty  | 30 Y                                    |