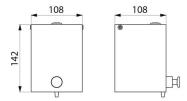

Capacity: 0.5 litre.

Dimensions: 108 x 108 x 142mm.

Wall-mounted soap dispenser with a 30-year warranty.

## TECHNICAL CHARACTERISTICS

Wall-mounted liquid soap dispenser, 0.5 litres - Ref. 6583

| Height    | 142mm                               |
|-----------|-------------------------------------|
| Depth     | 108mm                               |
| Width     | 108mm                               |
| Thickness | 1mm                                 |
| Finish    | Bright polished 304 stainless steel |
| Norms     | <u> </u>                            |
| Warranty  | 30 g                                |
|           |                                     |