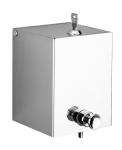

## Wall-mounted liquid soap dispenser, 0.5 litres

Ref. 6583

Rectangular

## **DESCRIPTION**

Wall-mounted liquid soap dispenser, 0.5 litres - Ref. 6583

Wall-mounted rectangular liquid soap dispenser. Vandal-resistant model with lock and standard DELABIE key. No waste, non-drip (waterproof) pump dispenser. 304 bacteriostatic stainless steel, bright polished finish. Stainless steel thickness: 1mm.