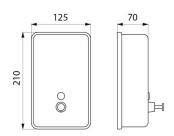

#### Wall-mounted liquid soap dispenser, 1.2 litres - Ref. 6567

Wall-mounted liquid soap dispenser.
Bacteriostatic bright polished 304 stainless steel.
One piece.
With lock.
Capacity: 1.2 litres.
Level control.
Concealed fixings.
Refill trap hinged at the top.
Dimensions: 70 x 125 x 210mm.
Possible to order the valve assembly (ref. 6568) and a control level window (ref. 6569) separately.
Wall-mounted soap dispenser with a 30-year warranty.

#### Wall-mounted liquid soap dispenser, 1.2 litres - Ref. 6567

| Height   | 210mm                               |
|----------|-------------------------------------|
| Depth    | 70mm                                |
| Width    | 125mm                               |
| Finish   | Bright polished 304 stainless steel |
| Warranty | 30 MARANTY                          |