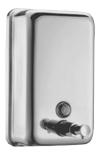

#### Wall-mounted liquid soap dispenser, 1.2 litres - Ref. 6567

Wall-mounted liquid soap dispenser.
Bacteriostatic bright polished 304 stainless steel.
One piece.
With lock.
Capacity: 1.2 litres.
Level control.
Concealed fixings.
Refill trap hinged at the top.
Dimensions: 70 x 125 x 210mm.
Possible to order the valve assembly (ref. 6568) and a control level window (ref. 6569) separately.
Wall-mounted soap dispenser with a 30-year warranty.