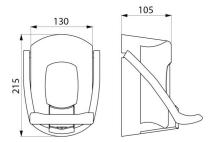

#### DESCRIPTION

Wall-mounted liquid soap dispenser, elbow control, 0.9 litres - Ref. 6712

Wall-mounted liquid soap dispenser. With elbow control. White ABS. With lock. Window for monitoring soap level. Capacity: 0.9 litre. Push-button with non-drip system. Dimensions: 95 x 130 x 215mm.

### Wall-mounted liquid soap dispenser, elbow control, 0.9 litres - Ref. 6712

| Height   | 215mm                 |
|----------|-----------------------|
| Depth    | 105mm                 |
| Width    | 130mm                 |
| Finish   | White ABS             |
| Warranty | <b>30</b><br>WARRANTY |