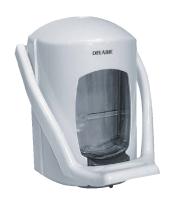

#### DESCRIPTION

Wall-mounted liquid soap dispenser, elbow control, 0.9 litres - Ref. 6712

Wall-mounted liquid soap dispenser. With elbow control. White ABS. With lock. Window for monitoring soap level. Capacity: 0.9 litre. Push-button with non-drip system. Dimensions: 95 x 130 x 215mm.