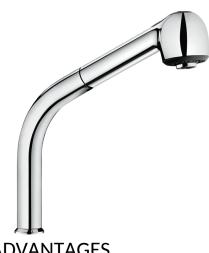

## TECHNICAL CHARACTERISTICS

Swivelling column with retracting hand spray H. 200mm - Ref. 1316

| Drop height  | 195mm |
|--------------|-------|
| Spout length | 215mm |
| Norms        | ACS 🔘 |
| Warranty     | 30 g  |