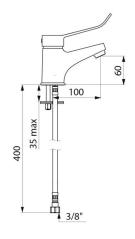

## Mechanical basin mixer

Ref. 2221L

Single hole mechanical mixer H. 60mm, L. 100mm

## **DESCRIPTION**

Mechanical basin mixer - Ref. 2221L

Deck-mounted mechanical basin mixer.

Single hole mechanical mixer H. 60mm L. 100mm with hygienic flow straightener.

 $\emptyset$  35mm classic ceramic cartridge with pre-set maximum temperature limiter. Flow rate regulated at 5 lpm.

## **TECHNICAL CHARACTERISTICS**

Mechanical basin mixer - Ref. 2221L

| Connector           | F3/8"               |
|---------------------|---------------------|
| Drop height         | 60mm                |
| Spout length        | 100mm               |
| Flow rate           | 5 lpm               |
| Temperature limiter | Yes                 |
| Finish              | Chrome-plated brass |
| Norms               | ACS 🗓 🗓             |
| Warranty            | 30 g                |