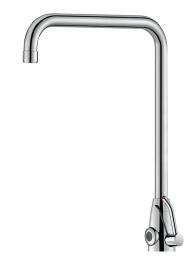

## **DESCRIPTION**

TEMPOMATIC MIX PRO electronic mixer - Ref. 495257

Deck-mounted electronic basin mixer:

Independent IP65 electronic control unit.

Battery-operated with 123 6V Lithium batteries.

Flow rate pre-set at 4 lpm at 3 bar, can be adjusted from 1.4 - 6 lpm.

 $360^{\circ}$  swivelling spout with smooth interior (reduces bacterial development). Removable spout for cleaning.

Anti-blocking security.

Side temperature control with ergonomic long lever and adjustable maximum temperature limiter.