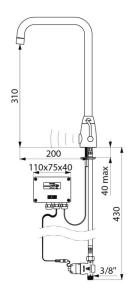

## TECHNICAL CHARACTERISTICS

TEMPOMATIC MIX PRO electronic mixer - Ref. 495257

| Supply       | 6V battery        |
|--------------|-------------------|
| Connector    | M3/8"             |
| Technology   | Electronic        |
| Drop height  | 310mm             |
| Spout length | 200mm             |
| Flow rate    | 4 lpm             |
| Norms        | ACS (1) AF (1) CE |
| Warranty     | 30 g              |
|              |                   |