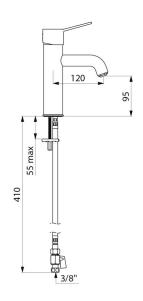

## SECURITHERM EP BIOCLIP pressure-balancing basin mixer

Ref. 2821TEP

Single hole removable mechanical mixer H.95mm L.120mm, solid lever

Deck-mounted mechanical basin mixer with pressure-balancing.

BIOCLIP mechanical mixer: mixer can be removed entirely for cleaning and disinfection.

SECURITHERM EP BIOCLIP pressure-balancing basin mixer - Ref. 2821TEP

Single hole mixer with spout H. 95mm L. 120mm fitted with a BIOSAFE hygienic flow straightener.

Spout suitable for fitting a BIOFIL point-of-use filter.

## TECHNICAL CHARACTERISTICS

SECURITHERM EP BIOCLIP pressure-balancing basin mixer - Ref. **2821TEP** 

| F3/8"                  |
|------------------------|
| SECURITHERM EP BIOCLIP |
| 95mm                   |
| 120mm                  |
| 5 lpm at 3 bar         |
| Yes                    |
| Chrome-plated brass    |
| ACS WRAS 1             |
|                        |