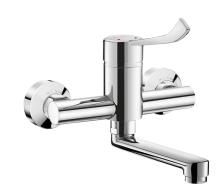

## Mechanical basin mixer

Ref. 2446L

Wall-mounted mixer with swivelling spout L. 150, Hygiene lever L. 150

## **DESCRIPTION**

Mechanical basin mixer - Ref. 2446L

Wall-mounted mechanical basin mixer.

Swivelling, flat under-spout L. 150mm in chrome-plated brass with hygienic flow straightener suitable for fitting a BIOFIL terminal filter.

Flow rate regulated at 5 lpm.

Chrome-plated brass body.

Hygiene control lever L. 150mm.

Supplied with STOP/CHECK connectors, M1/2" M3/4", ideal for hospitals. 30-year warranty.