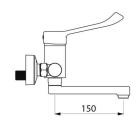

## **DESCRIPTION**

Mechanical basin mixer - Ref. 2446L

Wall-mounted mechanical basin mixer.

Swivelling, flat under-spout L. 150mm in chrome-plated brass with hygienic flow straightener suitable for fitting a BIOFIL terminal filter.

## TECHNICAL CHARACTERISTICS

Mechanical basin mixer - Ref. 2446L

| Connector    | M1/2"                    |
|--------------|--------------------------|
| Technology   | Securitouch              |
| Spout length | 150mm                    |
| Flow rate    | 5 lpm                    |
|              |                          |
| Finish       | Chrome-plated brass      |
| Finish Norms | Chrome-plated brass  ACS |
|              | ·                        |