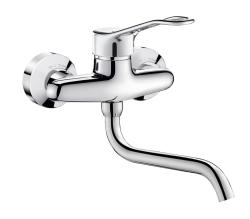

## **Mechanical sink mixer**

Ref. 2519

Wall-mounted mixer with swivelling spout L. 200mm, sculptured lever

## DESCRIPTION

Mechanical sink mixer - Ref. 2519

Wall-mounted mechanical sink mixer.
Wall-mounted mixer with swivelling, tubular spout L. 200mm with smooth interior (reduces bacterial development).
Auto-draining under-spout Ø 22mm with star-shaped, brass flow straightener.
Ø 40mm standard ceramic cartridge with pre-set maximum temperature limiter.
Flow rate 26 lpm at 3 bar.
Chrome-plated brass body.
Sculptured control lever.
Mixer with 150mm centres supplied with offset STOP/CHECK wall connectors, M1/2" M3/4", suitable for hospitals.
Mechanical mixer ideal for healthcare facilities, retirement and care homes, hospitals and clinics
Mixer with 30-year warranty.