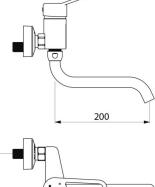

## DESCRIPTION

Mechanical sink mixer - Ref. 2519

Wall-mounted mechanical sink mixer.
Wall-mounted mixer with swivelling, tubular spout L. 200mm with smooth interior (reduces bacterial development).
Auto-draining under-spout Ø 22mm with star-shaped, brass flow straightener.
Ø 40mm standard ceramic cartridge with pre-set maximum temperature limiter.
Flow rate 26 lpm at 3 bar.
Chrome-plated brass body.
Sculptured control lever.
Mixer with 150mm centres supplied with offset STOP/CHECK wall connectors, M1/2" M3/4", suitable for hospitals.
Mechanical mixer ideal for healthcare facilities, retirement and care homes, hospitals and clinics
Mixer with 30-year warranty.

## ADVANTAGES

Hygiene: spout with smooth interior

Pre-set maximum temperature limiter

Ergonomic: sculptured lever is easy to grip

50

Auto-draining spout reduces bacterial development

| Connector     | M1/2"               |
|---------------|---------------------|
| Spout length  | 200mm               |
| Flow rate     | 26 lpm              |
| Finish        | Chrome-plated brass |
| Norms         | ACS 🙆 🖪             |
| Warranty      | 30 M                |
| Repairability |                     |