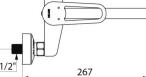

## DESCRIPTION

Mechanical sink mixer - Ref. 2519

Wall-mounted mechanical sink mixer.
Wall-mounted mixer with swivelling, tubular spout L. 200mm with smooth interior (reduces bacterial development).
Auto-draining under-spout Ø 22mm with star-shaped, brass flow straightener.
Ø 40mm standard ceramic cartridge with pre-set maximum temperature limiter.
Flow rate 26 lpm at 3 bar.
Chrome-plated brass body.
Sculptured control lever.
Mixer with 150mm centres supplied with offset STOP/CHECK wall connectors, M1/2" M3/4", suitable for hospitals.
Mechanical mixer ideal for healthcare facilities, retirement and care homes, hospitals and clinics
Mixer with 30-year warranty.

## ADVANTAGES

Hygiene: spout with smooth interior

Pre-set maximum temperature limiter

Ergonomic: sculptured lever is easy to grip

50

Auto-draining spout reduces bacterial development

| Connector     | M1/2"               |
|---------------|---------------------|
| Spout length  | 200mm               |
| Flow rate     | 26 lpm              |
| Finish        | Chrome-plated brass |
| Norms         | ACS 🙆 🖪             |
| Warranty      | 30 M                |
| Repairability |                     |