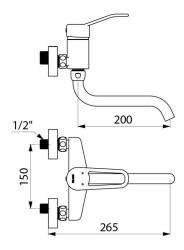

#### DESCRIPTION

Mechanical sink mixer - Ref. 2519S

Wall-mounted mechanical sink mixer.
Wall-mounted mixer with swivelling, tubular spout L. 200mm with smooth interior (reduces bacterial development).
Auto-draining under-spout Ø 22mm with star-shaped, brass flow straightener.
Ø 40mm stndard ceramic cartridge with pre-set maximum temperature limiter.
Flow rate 26 lpm at 3 bar.
Chrome-plated brass body.
Sculptured control lever.
Mixer with 150mm centres supplied with offset standard wall connectors, M1/2" M3/4".

#### Mechanical sink mixer - Ref. 2519S

| Connector     | M1/2"               |
|---------------|---------------------|
| Spout length  | 200mm               |
| Flow rate     | 26 lpm              |
| Finish        | Chrome-plated brass |
| Norms         | ACS 🙆 🖪             |
| Warranty      | 30 M                |
| Repairability | 50 B                |