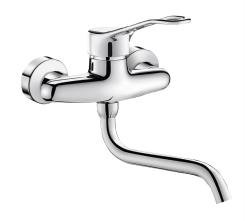

# **Mechanical sink mixer**

Ref. 2519S

Wall-mounted mixer with swivelling spout L. 200mm, sculptured lever

#### DESCRIPTION

Mechanical sink mixer - Ref. 2519S

Wall-mounted mechanical sink mixer.
Wall-mounted mixer with swivelling, tubular spout L. 200mm with smooth interior (reduces bacterial development).
Auto-draining under-spout Ø 22mm with star-shaped, brass flow straightener.
Ø 40mm stndard ceramic cartridge with pre-set maximum temperature limiter.
Flow rate 26 lpm at 3 bar.
Chrome-plated brass body.
Sculptured control lever.
Mixer with 150mm centres supplied with offset standard wall connectors, M1/2" M3/4".