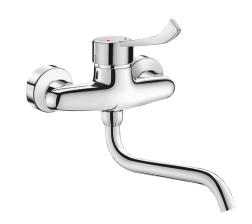

## Mechanical sink mixer

Ref. 2519LS

Wall-mounted mixer with swivelling spout L. 200, Hygiene lever L. 150

## **DESCRIPTION**

Mechanical sink mixer - Ref. 2519LS

Wall-mounted mechanical sink mixer.

Wall-mounted mixer with swivelling, tubular spout L. 200mm with smooth interior (reduces bacterial development).

Auto-draining under-spout Ø 22mm with star-shaped, brass flow straightener. Ø 40mm standard ceramic cartridge with pre-set maximum temperature limiter.

Flow rate 26 lpm at 3 bar.

Chrome-plated brass body.

Hygiene control lever L. 150mm.

Mixer with 150mm centres supplied with offset standard connectors, M1/2" M3/4".

Mechanical mixer ideal for healthcare faciliitiies, retirement and care homes, hospitals and clinics.