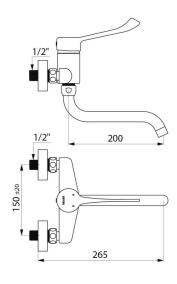

## Mechanical sink mixer

Ref. 2519LS

Wall-mounted mixer with swivelling spout L. 200, Hygiene lever L. 150

## **DESCRIPTION**

Mechanical sink mixer - Ref. 2519LS

Wall-mounted mechanical sink mixer.

Wall-mounted mixer with swivelling, tubular spout L. 200mm with smooth interior (reduces bacterial development).

Hygiene control lever L. 150mm.

Mixer with 150mm centres supplied with offset standard connectors, M1/2" M3/4".

Mechanical mixer ideal for healthcare faciliitiies, retirement and care homes, hospitals and clinics.

## **TECHNICAL CHARACTERISTICS**

Mechanical sink mixer - Ref. 2519LS

| Connector     | M1/2"               |
|---------------|---------------------|
| Spout length  | 200mm               |
| Flow rate     | 26 lpm              |
| Finish        | Chrome-plated brass |
| Norms         | ACS 🗓 🗓             |
| Warranty      | 30 g                |
| Repairability | 50 g                |
|               |                     |