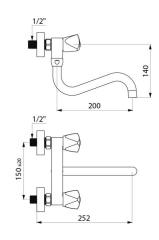

## TECHNICAL CHARACTERISTICS

Wall-mounted mechanical sink mixer - Ref. 5445T2S

| Connector    | M1/2"               |
|--------------|---------------------|
| Depth        | 252mm               |
| Spout length | 200mm               |
| Flow rate    | 45 lpm              |
| Finish       | Chrome-plated brass |
| Norms        | ACS 🗓 🔘             |
| Warranty     | 30 WARRANTY         |
|              |                     |