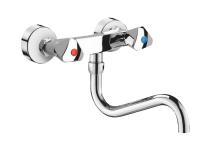

## Wall-mounted mechanical sink mixer

Ref. 5445T2S

Wall-mounted mixer with swivelling spout L. 200mm

## **DESCRIPTION**

Wall-mounted mechanical sink mixer - Ref. 5445T2S

Wall-mounted mechanical sink mixer with swivelling, Ø 22mm tubular underspout L. 200mm with star-shaped, brass flow straightener. Spout with smooth interior (reduced bacterial development).

Flow rate 45 lpm at 3 bar. Chrome-plated metal control knobs with ceramic valve heads. Supplied with offset standard connectors, M1/2" M3/4". 30-year warranty.