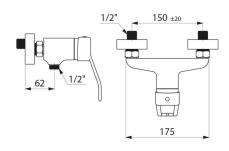

## TECHNICAL CHARACTERISTICS

Mechanical shower mixer - Ref. 2539S

| Connector           | M1/2"               |
|---------------------|---------------------|
| Flow rate           | 9 lpm               |
| Temperature limiter | Yes                 |
| Finish              | Chrome-plated brass |
| Norms               | ACS (1)             |
| Warranty            | 30 g                |
| Repairability       | 50 g                |