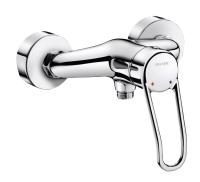

## Mechanical shower mixer

Ref. 2539S

Wall-mounted single control mixer, sculptured lever

## **DESCRIPTION**

Mechanical shower mixer - Ref. 2539S

Wall-mounted single control mechanical shower mixer.

 $\emptyset$  40mm classic ceramic cartridge and pre-set maximum temperature limiter. Flow rate regulated at 9 lpm.

Chrome-plated brass body and sculptured control lever.

M1/2" bottom outlet with integrated non-return valve.

Wall-mounted mixer with offset standard connectors, M1/2" M3/4".

Mechanical mixer ideal for healthcare facilities, retirement and care homes, hospitals and clinics.

Shower mixer suitable for people with reduced mobility.

Mixer with 30-year warranty.