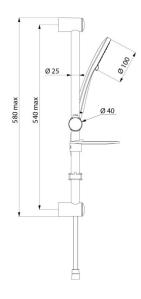

## 5-jet shower kit

Ref. 803

Ø 25mm rail

## TECHNICAL CHARACTERISTICS

5-jet shower kit - Ref. 803

| Length | 580mm         |
|--------|---------------|
| Finish | Chrome-plated |

© DELABIE https://www.delabie.com