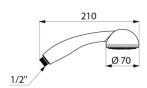

## **TECHNICAL CHARACTERISTICS**

Chrome-plated single jet shower head M1/2" - Ref. 811

| Length | 210mm             |  |
|--------|-------------------|--|
| Finish | Chrome-plated ABS |  |
| Norms  | <b>B</b> <u>©</u> |  |