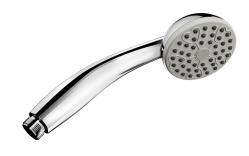

## Chrome-plated single jet shower head M1/2"

Ref. 811

Ø 70mm, scale-resistant

## **DESCRIPTION**

Chrome-plated single jet shower head M1/2" - Ref. 811

M1/2" shower head, Ø 70mm. Chrome-plated ABS. Single jet: rain effect.

Manual system for removing limescale: scale deposits can be removed by rubbing the holes.

## **ADVANTAGES**

Suitable for all flexible shower hoses

Manual system for removing limescale