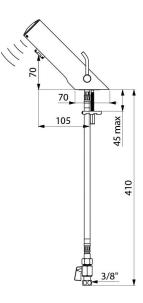

#### TEMPOMATIC MIX 4 electronic mixer - Ref. 490006LH

| Supply       | 6V batteries |
|--------------|--------------|
| Connector    | F3/8"        |
| Technology   | Electronic   |
| Drop height  | 70mm         |
| Spout length | 105mm        |
| Flow rate    | 3 lpm        |
| Norms        | ACS          |
| Warranty     | 30 M         |