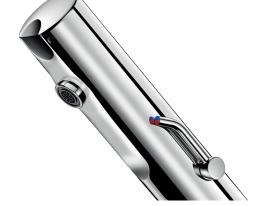

## **DESCRIPTION**

TEMPOMATIC MIX 4 electronic mixer - Ref. 490106LH

Deck-mounted electronic basin mixer:

Battery-operated with integrated 123 6V Lithium batteries.

Reduced-stagnation solenoid valve and electronic unit integrated into the body of the mixer.

Flow rate pre-set at 3 lpm at 3 bar, can be adjusted from 1.4 - 6 lpm. Scale-resistant flow straightener.

Duty flush (~60 seconds every 24 hours after last use).

Sensor at the end of the spout optimises presence detection.

Chrome-plated stainless steel body.

Cap fixed in place by 2 concealed screws.

PEX flexibles with filters and non-return valves .

Fixing reinforced by two stainless steel rods.

Anti-blocking security.

Side temperature control with long lever and adjustable maximum temperature limiter.