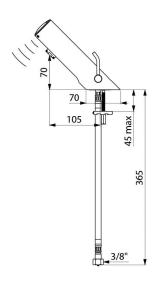

## **TECHNICAL CHARACTERISTICS**

TEMPOMATIC MIX 4 electronic mixer - Ref. 490106LH

| Supply        | 6V batteries |
|---------------|--------------|
| Connector     | F3/8"        |
| Technology    | Electronic   |
| Drop height   | 70mm         |
| Spout length  | 105mm        |
| Flow rate     | 3 lpm        |
| Norms         | ACS ①        |
| Warranty      | 30 g         |
| Repairability | 50 g         |