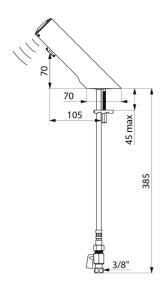

## **TECHNICAL CHARACTERISTICS**

TEMPOMATIC 4 electronic tap - Ref. 440006

| Supply       | 6V batteries |
|--------------|--------------|
| Connector    | F3/8"        |
| Technology   | Electronic   |
| Drop height  | 70mm         |
| Spout length | 105mm        |
| Flow rate    | 3 lpm        |
| Norms        | ACS WWRAS W  |
| Warranty     | 30 g         |
|              |              |