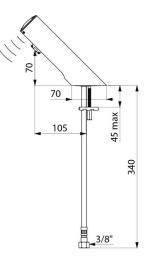

## TEMPOMATIC 4 electronic tap - Ref. 440106

| Supply       | 6V batteries     |
|--------------|------------------|
| Connector    | F3/8"            |
| Technology   | Electronic       |
| Drop height  | 70mm             |
| Spout length | 105mm            |
| Flow rate    | 3 lpm            |
| Norms        | ACS 🙆 📓 🚾 🤧 SVGW |
| Warranty     | 30 M             |