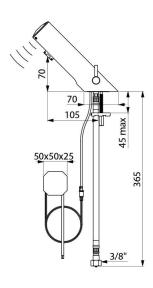

## **TECHNICAL CHARACTERISTICS**

TEMPOMATIC MIX 4 electronic mixer - Ref. 490100

| Supply        | 230/6V mains supply (recessed) |
|---------------|--------------------------------|
| Connector     | F3/8"                          |
| Technology    | Electronic                     |
| Drop height   | 70mm                           |
| Spout length  | 105mm                          |
| Flow rate     | 3 lpm                          |
| Norms         | CE ACS                         |
| Warranty      | 30 gg<br>WARRANTY              |
| Repairability | 50 g                           |