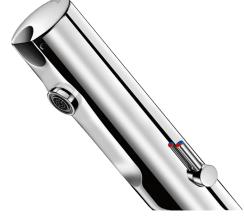

## TEMPOMATIC MIX 4 electronic mixer

Ref. 490100

Recessed mains supply

## **DESCRIPTION**

TEMPOMATIC MIX 4 electronic mixer - Ref. 490100

Deck-mounted electronic basin mixer:

230/6V recessed mains supply.

Reduced-stagnation solenoid valve and electronic unit integrated into the body of the mixer.