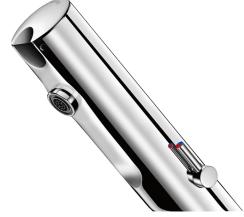

## **DESCRIPTION**

TEMPOMATIC MIX 4 electronic mixer - Ref. 490101

Deck-mounted electronic basin mixer:

230/6V plug-in mains supply.

Reduced-stagnation solenoid valve and electronic unit integrated into the body of the mixer.

Chrome-plated stainless steel body.

Cap fixed in place by 2 concealed screws.

PEX flexibles F3/8" with filters and non-return valves.

Fixing reinforced by 2 stainless steel rods.

Anti-blocking security.

Side temperature control with standard lever and adjustable maximum temperature limiter.