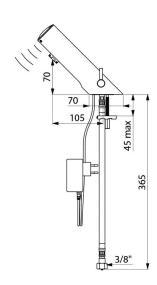

## **TECHNICAL CHARACTERISTICS**

TEMPOMATIC MIX 4 electronic mixer - Ref. 490101

| Supply        | 230/6V plug-in mains supply |
|---------------|-----------------------------|
| Connector     | F3/8"                       |
| Technology    | Electronic                  |
| Drop height   | 70mm                        |
| Spout length  | 105mm                       |
| Flow rate     | 3 lpm                       |
| Norms         | CE ACS (1)                  |
| Warranty      | 30 WARRANTY                 |
| Repairability | 50 g                        |
|               |                             |