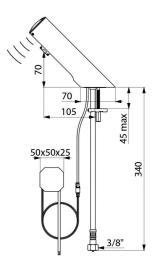

## TECHNICAL CHARACTERISTICS

TEMPOMATIC 4 electronic tap - Ref. 440100

| Supply       | 230/6V mains supply (recessed) |
|--------------|--------------------------------|
| Connector    | F3/8"                          |
| Technology   | Electronic                     |
| Drop height  | 70mm                           |
| Spout length | 105mm                          |
| Flow rate    | 3 lpm                          |
| Norms        | C € ACS (                      |
| Warranty     | 30 g                           |