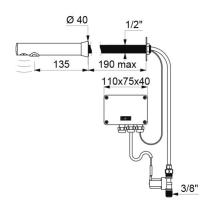

## DESCRIPTION

BINOPTIC electronic tap - Ref. 379D13

Cross wall electronic basin mixer: Independent IP65 electronic control unit. 230/12V mains supply with transformer. Flow rate pre-set at 3 lpm at 3 bar, can be adjusted from 1.4 to 6 lpm. Scale-resistant flow straightener. Adjustable duty flush (pre-set flush ~60 seconds every 24 hours after last use). Active, infrared presence detection, sensor at the end of the spout optimises detection. Filters and solenoid valves M3/8". Chrome-plated brass body. Chrome-plated spout L.135mm for cross wall installation  $\leq$  190 mm. Cable for sensor, L. 1.20mm, flexibles and mounting all pass through the same hole. Anti-blocking security. Spout with smooth interior and low volume of water (reduces niches where bacteria can develop). Suitable for people with reduced mobility.

#### BINOPTIC electronic tap - Ref. 379D13

| Supply       | 230/12V mains supply |
|--------------|----------------------|
| Connector    | M3/8"                |
| Technology   | Electronic           |
| Spout length | 135mm                |
| Flow rate    | 3 lpm                |
| Norms        | ACS ( E 🦉 🙆 👐        |
| Warranty     |                      |