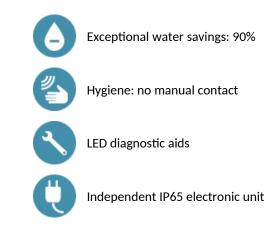

#### ADVANTAGES

## DESCRIPTION

BINOPTIC electronic tap - Ref. 379D13

Cross wall electronic basin mixer: Independent IP65 electronic control unit. 230/12V mains supply with transformer. Flow rate pre-set at 3 lpm at 3 bar, can be adjusted from 1.4 to 6 lpm. Scale-resistant flow straightener. Adjustable duty flush (pre-set flush ~60 seconds every 24 hours after last use). Active, infrared presence detection, sensor at the end of the spout optimises detection. Filters and solenoid valves M3/8". Chrome-plated brass body. Chrome-plated spout L.135mm for cross wall installation  $\leq$  190 mm. Cable for sensor, L. 1.20mm, flexibles and mounting all pass through the same hole. Anti-blocking security. Spout with smooth interior and low volume of water (reduces niches where bacteria can develop). Suitable for people with reduced mobility.