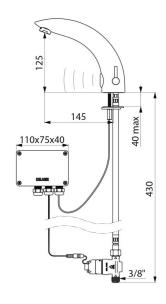

## **TECHNICAL CHARACTERISTICS**

TEMPOMATIC MIX 2 electronic mixer - Ref. 494006

| Supply       | 6V battery  |
|--------------|-------------|
| Connector    | M3/8"       |
| Technology   | Electronic  |
| Drop height  | 125mm       |
| Spout length | 145mm       |
| Flow rate    | 4 lpm       |
| Norms        | ACS (1) (1) |
| Warranty     | 30 g        |
|              |             |