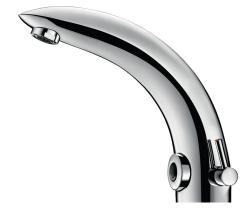

## **DESCRIPTION**

TEMPOMATIC MIX 2 electronic mixer - Ref. 494000

Deck-mounted electronic basin mixer:

Independent IP65 electronic control unit.

230/12V mains supply with transformer.

Flow rate pre-set at 4 lpm at 3 bar, can be adjusted from 1.4 - 6 lpm.

Scale-resistant flow straightener.

Adjustable duty flush (pre-set flush ~60 seconds every 24 hours after last use).

Shock-resistant infrared presence detection sensor.

Chrome-plated brass body.

PEX flexibles with filters and solenoid valves M3/8".

Fixing reinforced by 2 stainless steel rods.

Anti-blocking security.

Side temperature control with adjustable maximum temperature limiter.

Solenoid valves are upsteream of the mixing chamber.

Suitable for people with reduced mobility.