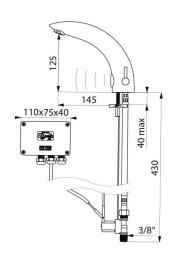

## **TECHNICAL CHARACTERISTICS**

TEMPOMATIC MIX 2 electronic mixer - Ref. 494000

| Supply       | 230/12V mains supply |
|--------------|----------------------|
| Connector    | M3/8"                |
| Technology   | Electronic           |
| Drop height  | 125mm                |
| Spout length | 145mm                |
| Flow rate    | 4 lpm                |
| Norms        | ACS (E () NP         |
| Warranty     | 30 g<br>WARRANTY     |
|              |                      |