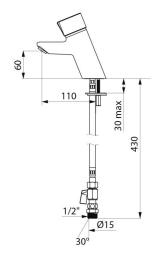

#### **TECHNICAL CHARACTERISTICS**

TEMPOMIX time flow mixer - Ref. 79500015

| Connector    | M1/2" Ø 15mm  |
|--------------|---------------|
| Technology   | Time flow     |
| Drop height  | 60mm          |
| Spout length | 110mm         |
| Flow rate    | 3 lpm         |
| Norms        | WWRAS         |
| Warranty     | 30 E WASRANTY |
|              |               |