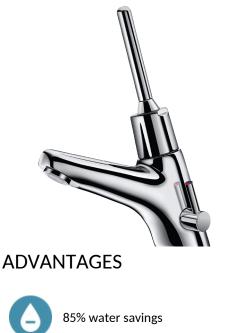

## TEMPOMIX 2 time flow mixer - Ref. 700400

Deck-mounted time flow lever-operated basin mixer: Time flow ~7 seconds. Flow rate pre-set at 3 lpm at 3 bar, can be adjusted from 1.4 - 6 lpm. Tamperproof scale-resistant flow straightener. Chrome-plated brass body. PEX flexibles F3/8" with stopcocks, filters and non-return valves. Fixing reinforced by 2 stainless steel rods. Side temperature control with standard lever and adjustable maximum temperature limiter. Lever control (soft-touch operation). 30-year warranty.