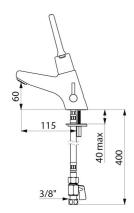

## **TECHNICAL CHARACTERISTICS**

TEMPOMIX 2 time flow mixer - Ref. 700400

| Connector    | F3/8"                 |
|--------------|-----------------------|
| Technology   | Time flow             |
| Drop height  | 60mm                  |
| Spout length | 115mm                 |
| Flow rate    | 3 lpm                 |
| Norms        | ACS 📜 🙆 🖪             |
| Warranty     | <b>30</b><br>WARRANTY |
|              | TRANSATLI             |