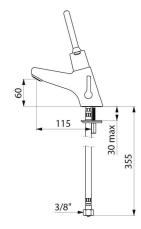

## TECHNICAL CHARACTERISTICS

TEMPOMIX 2 time flow mixer - Ref. 700500

| Connector    | F3/8"     |
|--------------|-----------|
| Technology   | Time flow |
| Drop height  | 60mm      |
| Spout length | 115mm     |
| Flow rate    | 3 lpm     |
| Norms        | ACS (1)   |
| Warranty     | 30 g      |
|              |           |