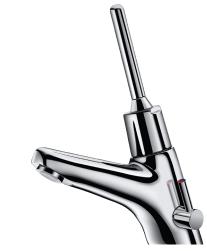

## **DESCRIPTION**

TEMPOMIX 2 time flow mixer - Ref. 700500

Deck-mounted time flow lever-operated basin mixer:

Time flow ~7 seconds.

Flow rate pre-set at 3 lpm at 3 bar, can be adjusted from 1.4 to 6 lpm.

Tamperproof scale-resistant flow straightener.

Chrome-plated brass body.

PEX flexibles F3/8" with filters and non-return valves.

Fixing reinforced by 2 stainless steel rods.

Side temperature control with standard lever and adjustable maximum temperature limiter.

Lever control (soft-touch operation).

30-year warranty.