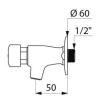

## TECHNICAL CHARACTERISTICS

TEMPOSTOP time flow tap - Ref. 746292

| Connector    | M½"       |
|--------------|-----------|
| Technology   | Time flow |
| Spout length | 50mm      |
| Flow rate    | 3 lpm     |
| Norms        | ACS 🚇 🗓   |
| Warranty     | 30 g      |