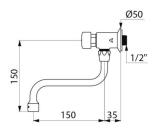

## **TECHNICAL CHARACTERISTICS**

TEMPOSTOP time flow tap - Ref. 748150

| Connector    | M½"              |
|--------------|------------------|
| Technology   | Time flow        |
| Height       | 150mm            |
| Spout length | 150mm            |
| Flow rate    | 3 lpm            |
| Norms        | ACS 🚇 🗓          |
| Warranty     | 30 W<br>WARRANTY |
|              |                  |