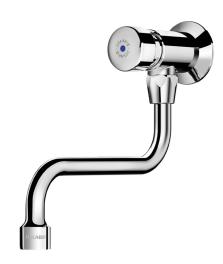

## **TEMPOSTOP** time flow tap

Ref. 748150

TEMPOSTOP time flow tap - Ref. 748150

Wall-mounted time flow basin tap with swivel spout:

Time flow ~15 seconds.

Flow rate pre-set at 3 lpm at 3 bar, can be adjusted from 1.4 to 6 lpm.

Tamperproof scale-resistant flow straightener.

Chrome-plated brass body M½".

Suitable for wash tubs.

30-year warranty.