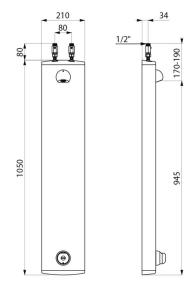

## **TECHNICAL CHARACTERISTICS**

TEMPOMIX time flow shower panel - Ref. 790300

| Connector  | M½"       |
|------------|-----------|
| Technology | Time flow |
| Height     | 1,050mm   |
| Depth      | 65mm      |
| Width      | 210mm     |
| Flow rate  | 6 lpm     |
| Finish     | Aluminium |
| Norms      | ACS 1     |
| Warranty   | 30 g      |
|            |           |