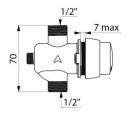

## TECHNICAL CHARACTERISTICS

TEMPOSOFT 2 time flow shower valve - Ref. 749870

| Connector  | 1/2"      |
|------------|-----------|
| Technology | Time flow |
| Height     | 70mm      |
| Flow rate  | 9 lpm     |
| Norms      | ACS WARAS |
| Warranty   | 30 g      |