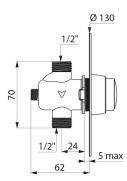

# TEMPOSOFT 2 time flow urinal valve - Ref. 777130

Recessed time flow urinal valve: For standard or siphon action urinals. For recessed installation. Bright polished stainless steel wall plate Ø 130mm. Spacing can be adjusted from 1 to 5mm. Soft-touch operation. Time flow ~3 seconds. Flow rate set at 0.15 l/sec. at 3 bar, can be adjusted. Chrome-plated brass body M½". Suitable for people with reduced mobility. 30-year warranty. The installer must ensure that the recessing area is waterproof and any leaks or condensates can drain away (see installation guide).

### TEMPOSOFT 2 time flow urinal valve - Ref. 777130

| Connector  | 1⁄2"        |
|------------|-------------|
| Technology | Time flow   |
| Height     | 70mm        |
| Flow rate  | 0.15 l/sec. |
| Norms      | B           |
| Warranty   |             |