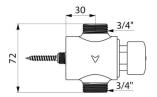

## TECHNICAL CHARACTERISTICS

**TEMPOSTOP** time flow urinal valve - Ref. 779000

| Connector  | 3/4"        |
|------------|-------------|
| Technology | Time flow   |
| Height     | 72mm        |
| Flow rate  | 0,25 l/sec. |
| Norms      | Va 😉        |
| Warranty   | 30 E        |