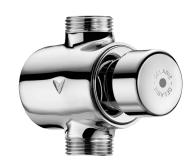

## **DESCRIPTION**

**TEMPOSTOP** time flow urinal valve - Ref. 779000

Exposed time flow urinal valve:
For siphon action urinals.
For wall-mounted installation.
Time flow ~7 seconds.
Flow rate pre-set at 0.25 l/sec. at 3 bar, can be adjusted.
Compatible with rain water.
Chrome-plated solid brass body M¾".
Straight for in-line inlet.
30-year warranty.