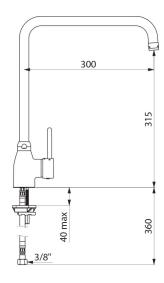

## TECHNICAL CHARACTERISTICS

Deck-mounted single hole mixer - 20 lpm - Ref. 2506T3

| Connector    | F3/8"               |
|--------------|---------------------|
| Height       | 380mm               |
| Drop height  | 315mm               |
| Spout length | 300mm               |
| Flow rate    | 20 lpm              |
| Finish       | Chrome-plated brass |
| Norms        | ACS 🗓 🗓             |
| Warranty     | 30 g                |