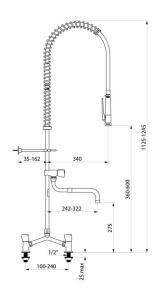

## **TECHNICAL CHARACTERISTICS**

Twin hole pre-rinse set with mixer - Ref. G6532

| Connector         | M1/2"                                             |
|-------------------|---------------------------------------------------|
| Height            | 1125 - 1245mm                                     |
| Drop height       | 360 - 600mm                                       |
| Flow rate         | 20 lpm with the bib tap; 9 lpm via the hand spray |
| Width to the wall | 35 - 162mm                                        |
| Finish            | Chrome-plated brass                               |
| Norms             | ACS 📜 🔘 🗓                                         |
| Warranty          | 30 g<br>WASPANTY                                  |
| Repairability     | 50 g                                              |
|                   |                                                   |