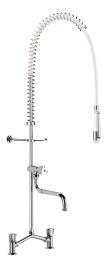

## Twin hole pre-rinse set with mixer

Ref. G6532

With bib tap and swivelling telescopic spout

Twin hole pre-rinse set with mixer - Ref. G6532

Complete pre-rinse set with bib tap suitable for intensive use in professional kitchens.

Deck-mounted twin hole mixer with adjustable centres from 100 - 240mm with:

- valve heads with control knobs.
- offset inlet connections with M1/2" tails.
- supplied with non-return valves

Bib tap with telescopic, swivelling spout L. 200 - 290mm.

- 20 lpm flow rate at the outlet.
- valve head with control knob.

White hand spray with adjustable jet and 9 lpm flow rate at the outlet (ref. 433000).

Scale-resistant hand spray and shock-resistant tip.

Reinforced, food-grade, white flexible hose L. 0.95m.

3/4" brass column.

Adjustable wall bracket.

Stainless steel spring guide.

30-year warranty.

These pre-rinse sets can be installed close to the splashback.