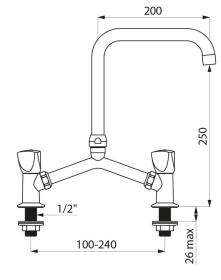

## Deck-mounted twin hole mixer - 45 lpm

Ref. G65602

Swivelling over spout L. 200mm H. 250mm

Deck-mounted twin hole mixer - 45 lpm - Ref. G65602

Deck-mounted twin hole mixer, M1/2" with 100 - 240mm adjustable centres. Swivelling, tubular spout Ø 22mm H. 250mm L. 200mm with star-shaped flow straightener.

## TECHNICAL CHARACTERISTICS

Deck-mounted twin hole mixer - 45 lpm - Ref. G65602

| Connector    | M1/2"               |
|--------------|---------------------|
| Height       | 320mm               |
| Drop height  | 250mm               |
| Spout length | 200mm               |
| Flow rate    | 45 lpm              |
| Finish       | Chrome-plated brass |
| Norms        | ACS 🗓 🔘             |
| Warranty     | 30 g                |