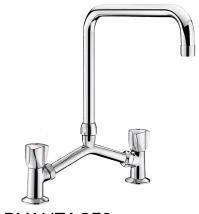

## Deck-mounted twin hole mixer - 45 lpm

Ref. G65602

Swivelling over spout L. 200mm H. 250mm

Deck-mounted twin hole mixer - 45 lpm - Ref. G65602

Deck-mounted twin hole mixer, M1/2" with 100 - 240mm adjustable centres. Swivelling, tubular spout Ø 22mm H. 250mm L. 200mm with star-shaped flow straightener.

Water-free, guided valve heads with control knobs.

Flow rate 45 lpm at 3 bar.

Spout with smooth interior.

Chrome-plated brass body and spout.

Reinforced fixings.

Can be installed close to the splashback.

30-year warranty.