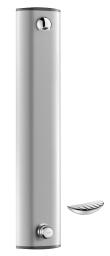

## **DESCRIPTION**

TEMPOMIX time flow shower panel - Ref. 790305

Time flow aluminium shower panel with fixed shower head:

Anodised aluminium shower panel for wall-mounted, exposed installation. Top inlet via inline stopcocks  $M\frac{1}{2}$ ".

TEMPOMIX shower mixer with adjustable maximum temperature limiter. Soft-touch operation.

Time flow ~30 seconds.

Flow rate 6 lpm at 3 bar.

Chrome-plated, tamperproof, scale-resistant, fixed, ROUND shower head with automatic flow rate regulation.

Concealed fixings.

Filters and non-return valves.

With soap dish.

Shower panel suitable for people with reduced mobility.

30-year warranty.