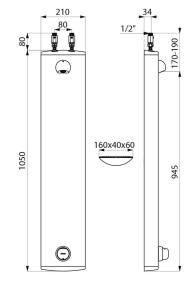

## **TECHNICAL CHARACTERISTICS**

**TEMPOMIX time flow shower panel - Ref. 790305** 

| Connector  | M½"       |
|------------|-----------|
| Technology | Time flow |
| Height     | 1,050mm   |
| Depth      | 65mm      |
| Width      | 210mm     |
| Flow rate  | 6 lpm     |
| Finish     | Aluminium |
| Norms      | ACS 🗓 🔘   |
| Warranty   | 30 E      |
|            |           |