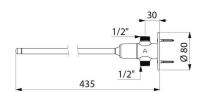

## TECHNICAL CHARACTERISTICS

TEMPOGENOU time flow tap - Ref. 735400

| Connector  | M½"         |
|------------|-------------|
| Technology | Time flow   |
| Length     | 435mm       |
| Flow rate  | 3 lpm       |
| Norms      | ACS WRAS () |
| Warranty   | 30 g        |
|            |             |