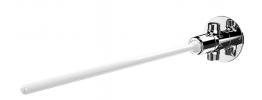

## **TEMPOGENOU time flow tap**

Ref. 735400

**Knee-operated** 

## **DESCRIPTION**

TEMPOGENOU time flow tap - Ref. 735400

Knee-operated time flow basin valve:

Time flow ~7 seconds.

Flow rate pre-set at 3 lpm at 3 bar, can be adjusted from 1.4 to 6 lpm.

Reinforced control lever.

Brass wall plate with reinforced fixing via 4 stainless steel screws.

Cold or mixed water supply.

Chrome-plated brass body M½".

Straight model for in-line.

30-year warranty.

## **ADVANTAGES**

85% water savings

**Knee-operated** 

Reinforced fixing and rod

Total hygiene: no manual contact