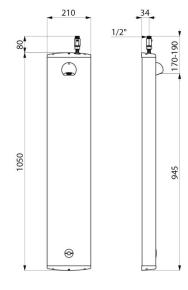

## **TECHNICAL CHARACTERISTICS**

TEMPOMATIC shower panel - Ref. 452300

| Supply     | 6V battery  |
|------------|-------------|
| Connector  | M1/2"       |
| Technology | Electronic  |
| Height     | 1050mm      |
| Depth      | 65mm        |
| Width      | 210mm       |
| Flow rate  | 6 lpm       |
| Finish     | Aluminium   |
| Norms      | ACS 🗓 🔘     |
| Warranty   | 30 WARRANTY |
|            |             |