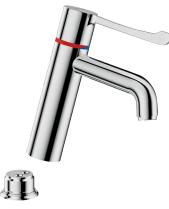

# SECURITHERM BIOCLIP thermostatic basin mixer

Ref. H96051

Single hole, sequential thermostatic mixer H. 95mm L. 120mm

#### SECURITHERM BIOCLIP thermostatic basin mixer - Ref. H96051

Deck-mounted thermostatic SECURITHERM basin mixer. Sequential thermostatic mixer: opens and closes with cold water. No risk cross flow between the cold and hot water. No non-return valves on the inlets. BIOCLIP: mixer is easy to remove for cleaning and disinfection. Anti-scalding failsafe: shuts off automatically if cold or hot water supply fails. Securitouch thermal insulation prevents burns. Single hole mixer with curved spout H. 95mm L. 120mm fitted with a hygienic flow straightener with no impurity retention and thermal shock-resistant. Scale-resistant sequential thermostatic cartridge for single control of flow rate and temperature. Temperature adjusts from cold water up to 40°C with temperature limiter set at 40°C . Thermal and chemical shocks are possible. Body and spout with smooth interiors and low water volume. Flow rate limited to 5 lpm at 3 bar. No manual contact thanks to Hygiene control lever L. 146mm. No pop-up waste. F3/8" PEX flexibles. Fixing reinforced by 2 stainless steel rods. Ideal for healthcare facilities, retirement and care homes, hospitals and clinics. Mixer suitable for people with reduced mobility. 30-year warranty.