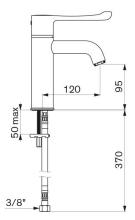

#### SECURITHERM BIOCLIP thermostatic basin mixer - Ref. H96051

| Connector           | F3/8"                                         |
|---------------------|-----------------------------------------------|
| Technology          | SECURITHERM BIOCLIP sequential<br>Securitouch |
| Drop height         | 95mm                                          |
| Spout length        | 120mm                                         |
| Flow rate           | 5 lpm at 3 bar                                |
| Temperature limiter | Yes                                           |
| Finish              | Chrome-plated brass                           |
| Norms               | ACS 🙆 🎰                                       |
| Warranty            | 30<br>WARRANTY                                |