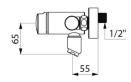

M½" offset connectors for centres from 130 - 170mm.

Suitable for people with reduced mobility.

30-year warranty.

## **TECHNICAL CHARACTERISTICS**

TEMPOMIX 3 time flow mixer - Ref. 794370

| Connector  | M1/2"       |
|------------|-------------|
| Technology | Time flow   |
| Width      | 150mm       |
| Flow rate  | 3 lpm       |
| Norms      | SWRAS ACS   |
| Warranty   | 30 WASRANTY |