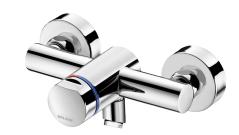

## **DESCRIPTION**

TEMPOMIX 3 time flow mixer - Ref. 794370

Wall-mounted single control time flow basin mixer:

Soft-touch operation.

Temperature adjustment and operation via the push-button.

Time flow pre-set at ~7 seconds.

Flow rate pre-set at 3 lpm at 3 bar, can be adjusted from 1.4 - 6 lpm.

Scale-resistant flow straightener.

Chrome-plated metal body M½".

Fixed spout.

Filters and non-return valves.

Adjustable maximum temperature limiter.

M½" offset connectors for centres from 130 - 170mm.

Suitable for people with reduced mobility.

30-year warranty.