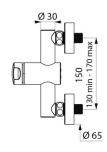

M½" offset connectors for centres from 130 - 170mm.

Suitable for people with reduced mobility.

30-year warranty.

## **TECHNICAL CHARACTERISTICS**

TEMPOMIX 3 time flow mixer - Ref. 794370

| Connector  | M1/2"       |
|------------|-------------|
| Technology | Time flow   |
| Width      | 150mm       |
| Flow rate  | 3 lpm       |
| Norms      | SWRAS ACS   |
| Warranty   | 30 WASRANTY |